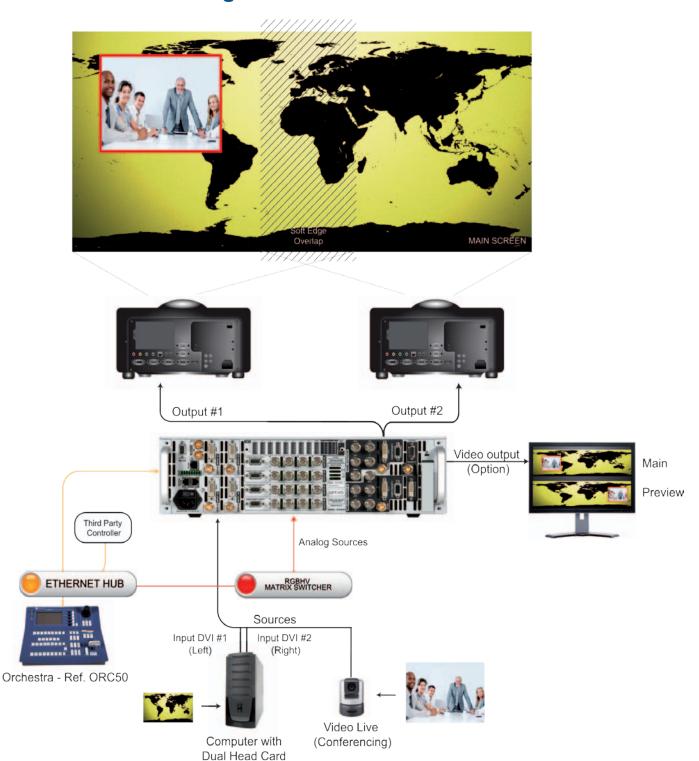

## **Embedded Soft Edge Presentation with a Dual Head Card**

Dedicated to very high resolution show installations or panoramic screens at a very effective cost. This presentation is designed with only one **Di-VentiX II** and two video projectors.

- The Di-VentiX II is set up in Embedded Soft Edge Mode and piloted by 2 video projectors.
- Background image is provided by a dual DVI output graphic card to fit the exact screen resolution.
- One PIP is provided by a Conferencing source.

The Video out option is recommended for having a real Preview output.

Di-VentiX II is an affordable, simple and accurate solution for a High-End Presentation showing data computer images.

Asia Pacific: +65 6292 5205