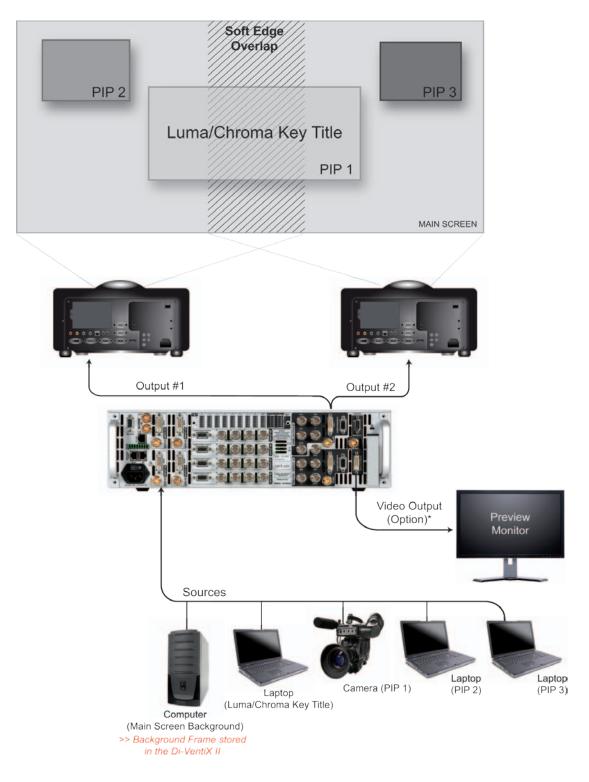

## Embedded Soft Edge Presentation using one Di-VentiX II

3 PIP layers - 1 Background Frame - 1 Luma/Chroma Key/DSK Title

\*Video Output Card (optional) provides SD or HD TV formats in various signals and connectors from Composite Video to HD SDI. This Output can be used to record the show by outputting the same contents as the main output or to display the Preview image on video monitors. In addition, it can be used as a real preview output in case of Sync Matrix or Embedded Edge Blending Mode.